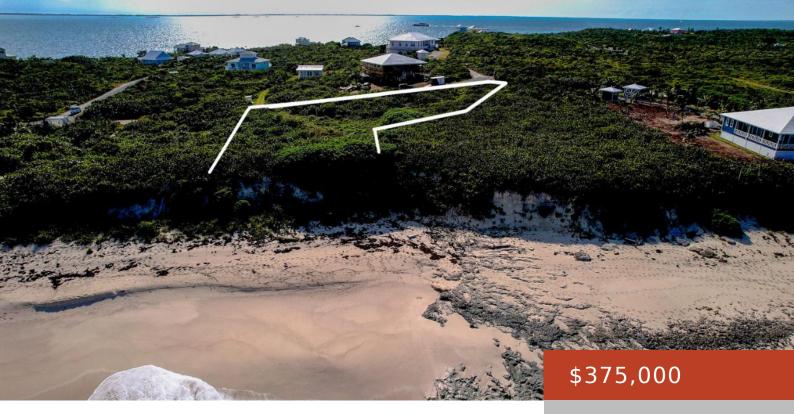

#### **DOLPHIN BEACH ESTATES 78A**

https://bahamabeachrealty.com

Located in the fast-growing Dolphin Beach Estates community, this 36,839 square foot beach front lot offers 30 foot elevations and unobstructed Atlantic Ocean views. With 65 feet of pristine beach frontage on one of the most desirable stretches of beach on Great Guana Cay, this lot offers a large building envelope, elevated and set back...

### Miscellaneous

**Site Influences:** Easy Access, View - Ocean, Low Maint Yard, Shopping Nearby, Recreation Nearby, Waterfront - Ocean, Underground Services, Marina Nearby, Beach Front

Call us now

Email: info@bahamabeachrealty.com