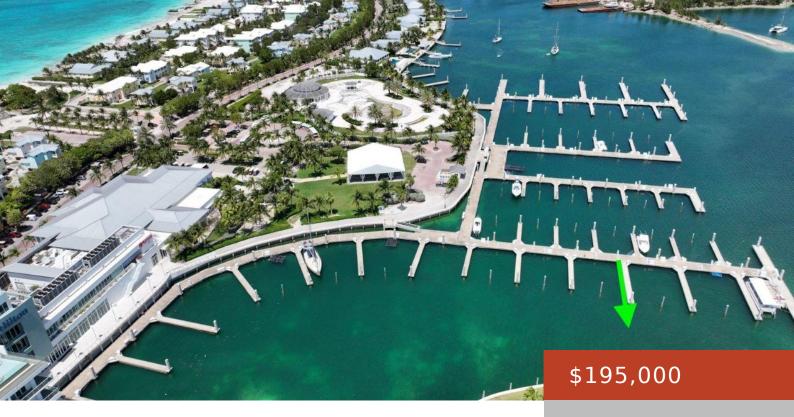

#### **BIMINI BAY MEGA MARINA**

https://bahamabeachrealty.com

The Bimini Bay Mega Marina is a luxury mega-yacht marina just off the coast of Florida, with all the pleasures of The Bahamas. This marina is an official port of entry into The Islands of The Bahamas, offering Customs and Immigration to make your entry process easy and convenient. This slip Inagua #15, is a...