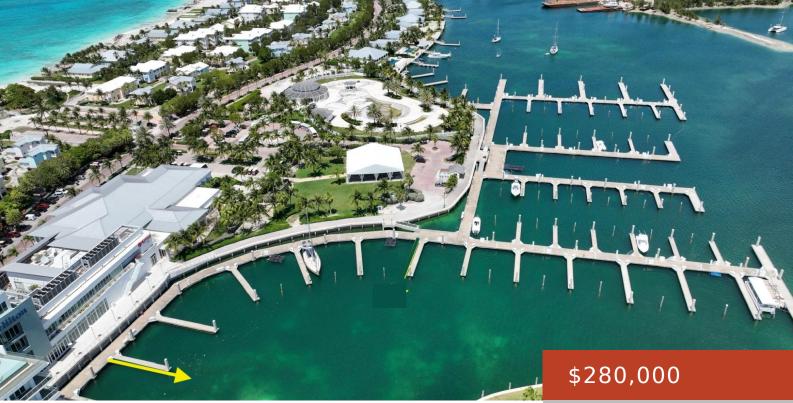

**BIMINI BAY MEGA MARINA** https://bahamabeachrealty.com

Exuma #2 Dock Slip â 🛛 40ft at Bimini Bay Mega Marina The Bimini Bay Mega Marina is a premier luxury mega-yacht marina located just off the coast of Florida, offering the perfect gateway to The Bahamas. As an official port of entry, the marina provides convenient access to Customs and Immigration, making your arrival seamless...

#### Basics

Category: Dock Bathrooms: 0 baths Lot size: 40 sq ft Island: Bimini Sale or Rent: For Sale Only MLS ID: 61699 Bedrooms: 0 beds Area: 0 sq ft Currency: USD Lot: 2 Date Listed: 2025-03-20T00:00:00

### Miscellaneous

**Site Influences:** View - Ocean, Waterfront - Ocean, Marina Nearby

Monthly Assessment: \$408

Call us now

Email: info@bahamabeachrealty.com