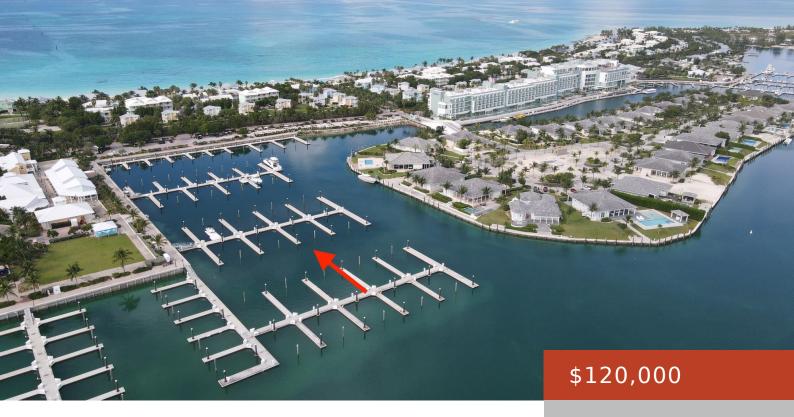

## **BIMINI BAY FISHERMANS VIL**

https://bahamabeachrealty.com

The Bimini Bay Fisherman's Village Marina is a luxury yacht marina located just off the coast of Florida that offers all the pleasures of The Bahamas. This marina is an official port of entry into The Bahamas, providing Customs and Immigration services to make your entry process as simple and convenient as possible. Dolphin #11...

## **Miscellaneous**

**Legal Description:** Bimini Bay Fisherman's Village 60ft Dock Slip Dolphin #11 **Site Influences:** Adult Oriented, Central location, Easy Access, Family Oriented, View - Ocean, Shopping Nearby, Recreation Nearby, Seniors Oriented, Road - Paved, Marina Nearby, Potential Recreation, Can Be Rented, Recreational, Gated Community