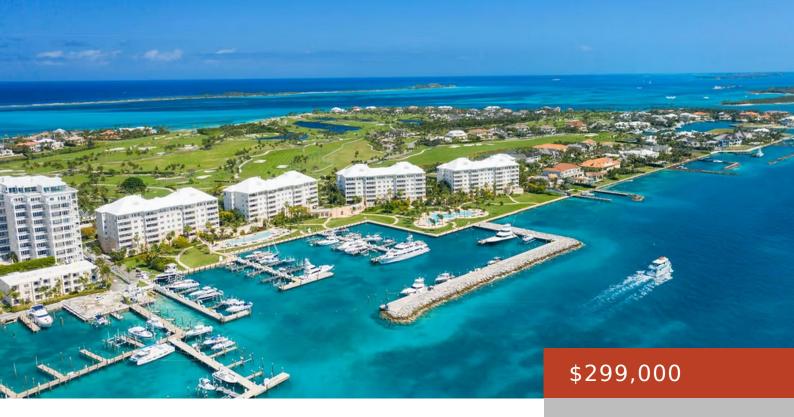

#### **DOCK SLIP A08 OCRM**

https://bahamabeachrealty.com

Rare opportunity to secure a premium dock slip in Ocean Club Estates. Slip A08 accommodates vessels up to 45 feet and has a generous 16.5-foot beam. It offers top-tier amenities, including two 30-amp 120V receptacles, two 50-amp 120V/240V receptacles, a water supply, and CAT5 cable connectivity. The private marina is well-protected, providing a safe harbor...