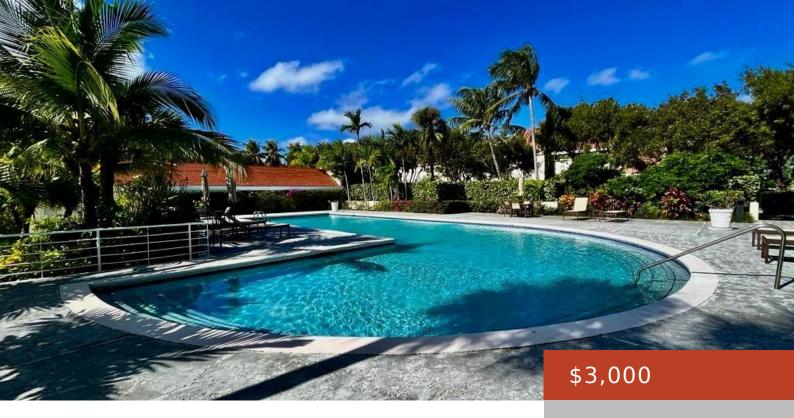

**Currency:** BSD **Island:** New Providence/Paradise Island

**Subdivision:** Dicks Point **Rental Amount:** \$3,000

Sale or Rent: For Rent Only Date Listed: 2025-02-24T00:00:00

**Building Details** 

Foundation: Yes Construction: Concrete Block

**Exterior material:** Brick **Roof:** Asphalt Shingle

Parking: Open

**MLS ID:** 61316

**Amenities & Features** 

**Sewer:** Connected **Style:** Townhouse

**Shared Amenities:** Pool Outdoor, Tennis **Air conditioning (Condo):** Central

Court(s),Security System

Water: City
Outdoor Area (Condo): Private
Yard, Gazebo, Patio, Porch, Pool

Amenities: 24 Hour Security, Furnished,

Kitchen Built-in(s), Swimming Pool