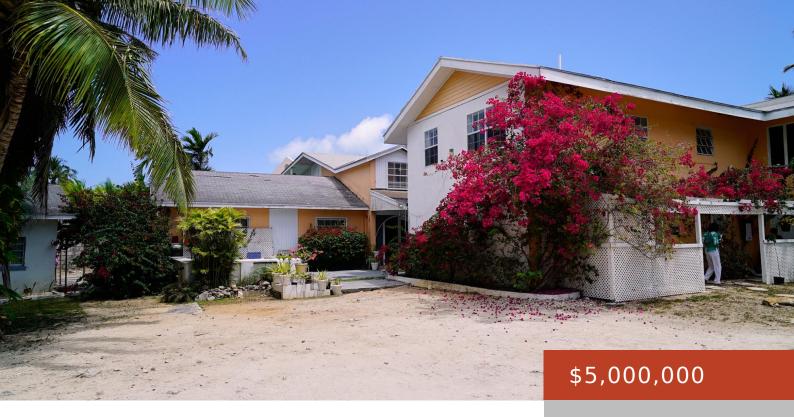

### **DICKS POINT, NEW PROVIDEN**

https://bahamabeachrealty.com

Exclusive Investment Opportunity â | Waterfront Income
Property at Dickâ | S Point, Eastern Road Unlock the Potential of
Paradise! Nestled on the tranquil shores of Dickâ | S Point off
Eastern Road, this rare waterfront investment offers three
secured residences on 17,139 sq. ft. of prime land, ideal for
visionary investors looking to expand their real estate portfolio
in...

### **Basics**

Category: Single Family Home

Bathrooms: 11 baths Lot size: 17139 sq ft

Island: New Providence/Paradise Island

Sale or Rent: For Sale Only

**MLS ID:** 62394

Bedrooms: 13 beds

**Area: 17139** sq ft

## **Miscellaneous**

Site Influences: Waterfront - Ocean