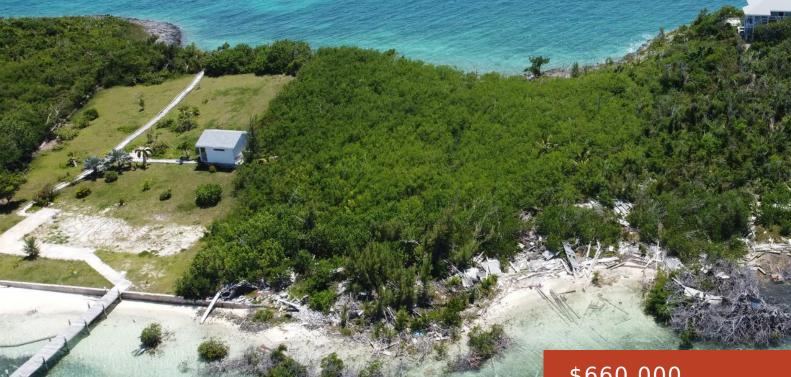

### **DICKIE'S CAY TRACT 1** https://bahamabeachrealty.com

Located in the heart of Man-O-War harbor, directly across from the ferry docks, this large 26,137 square foot sea-to-sea parcel offers 100 feet of harbor frontage where you can build a protected dock for your boat, and 94 feet of deep-water shoreline on the Sea of Abaco. Oriented east to west, building on this site...