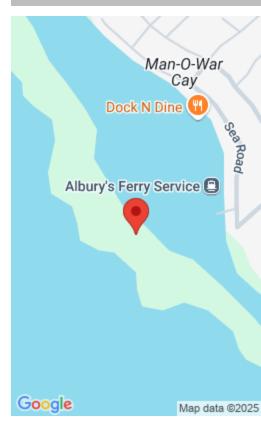

### **DICKIE'S CAY TRACT 1** https://bahamabeachrealty.com

Located in the heart of Man-O-War harbor, directly across from the ferry docks, this large 26,137 square foot sea-to-sea parcel offers 100 feet of harbor frontage where you can build a protected dock for your boat, and 94 feet of deep-water shoreline on the Sea of Abaco. Oriented east to west, building on this site...