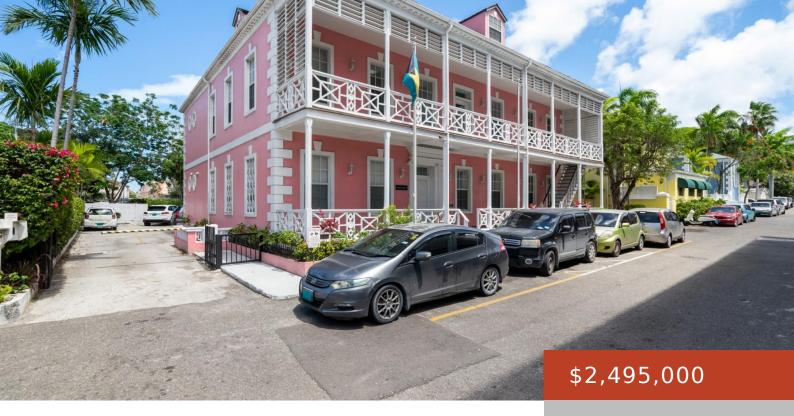

## **DEVONSHIRE HOUSE**

https://bahamabeachrealty.com

Devonshire House is a historic Colonial office building ideally situated next to the US Embassy in the heart of Downtown Nassau. Built in 1840, its columned doorway, fretwork balconies, spacious rooms and deeply recessed windows showcase the grand British Colonial architecture of the 19th century. Renovated and modernized throughout the years the building is currently...

**MLS ID:** 58113

**Area: 7654** sq ft

Year built: 1840

**Island:** New Providence/Paradise Island

**Date Listed:** 2024-06-10T00:00:00