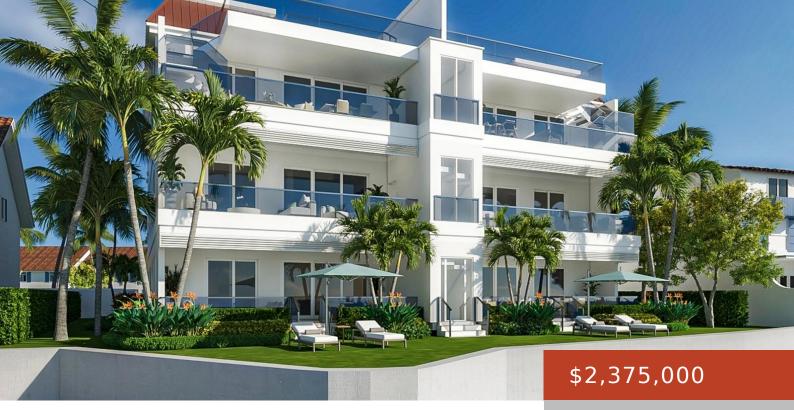

#### **DELAPORTE RESIDENCES**

https://bahamabeachrealty.com

Discover The Residences at Delaporte Point â the pinnacle of luxury living. Nestled behind the gates of this private oceanfront community, these exceptional residences offer breathtaking views of the Eastern Bay and Sandyport Beach. Each spacious 3-bedroom, 3.5-bath unit features soaring 10-foot ceilings, estategrade finishes, and seamless indoor-outdoor living with generous 300-square-foot terraces. Enjoy direct...

#### **Basics**

Category: Condo Bedrooms: 3 beds

Bathrooms: 3 baths Half baths: 1 half bath

Area: 2400 sq ft

Year built: 2025

Lot size: 0 sq ft

Currency: BSD

Island: New Providence/Paradise Island

Subdivision: Delaporte Point

Sale or Rent: For Sale Only Date Listed: 2025-02-28T00:00:00

**Building Details** 

**MLS ID:** 61436

Foundation: Yes Insulation (Ceiling): Yes

Insulation (Walls): Yes Construction: Concrete Block