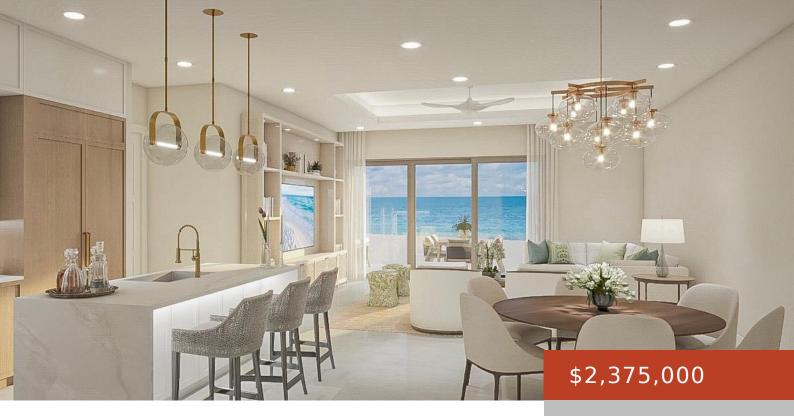

#### **DELAPORTE RESIDENCES**

https://bahamabeachrealty.com

Discover The Residences at Delaporte Point â<sup>[]</sup> the pinnacle of luxury living. Nestled behind the gates of this private oceanfront community, these exceptional residences offer breathtaking views of the Eastern Bay and Sandyport Beach. Each spacious 3bedroom, 3.5-bath unit features soaring 10-foot ceilings, estategrade finishes, and seamless indoor-outdoor living with generous 300-square-foot terraces. Enjoy direct...

- 3 beds
- 3 baths
- Condo
- 2400 sq ft

Call us now

Email: info@bahamabeachrealty.com

#### Basics

Category: Condo Bathrooms: 3 baths Area: 2400 sq ft Year built: 2025 Island: New Providence/Paradise Island Sale or Rent: For Sale Only MLS ID: 61402 Bedrooms: 3 beds Half baths: 1 half bath Lot size: 0 sq ft Currency: BSD Subdivision: Delaporte Point Date Listed: 2025-02-28T00:00:00