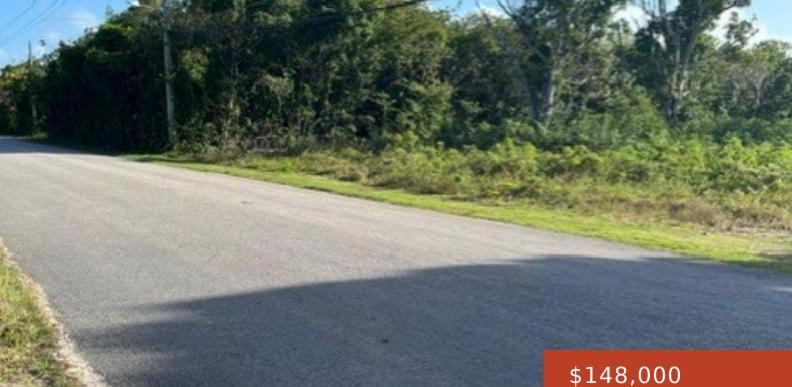

#### **DEADMAN'S CAY ROAD FRONT**

https://bahamabeachrealty.com

2.55 acres of vacant road front land. Great area for apartments or an office building or a nice home with a garden. The primary school is with in walking distance.

#### Basics

Category: Lots/Acreage Bathrooms: 0 baths Lot size: 111078 sq ft Island: Long Island Date Listed: 2025-02-19T00:00:00 Bedrooms: 0 beds Area: 111078 sq ft Currency: BSD Sale or Rent: For Sale Only MLS ID: 61262

### Miscellaneous

**Legal Description:** 2.55 acre parcel of land located in Deadman's Cay, Long Island

Style: Other Water: City

**Site Influences:** Central location,Highway Access,Acreage

Call us now

Email: info@bahamabeachrealty.com