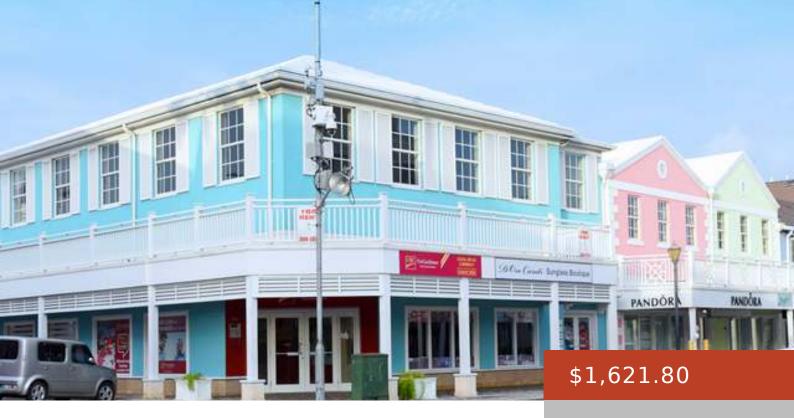

## **BAY STREET (NASSAU)**

https://bahamabeachrealty.com

Situated on the corner of Bay Street and Parliament Street, the redevelopment of the 328-330 Bay Street property is complete and now ready for occupancy. The multi storey property is located in the heart of Downtown Nassau, immediately west of Parliament Square. This 459 sq. ft. space is located on the upper floor and it...

## **Miscellaneous**

**Legal Description:** All that property located on the southwest corner of

Parliament Street and Bay Street, known as the Dart Building.

Land and Services: Public Trans. Nearby, Shopping Nearby, Visual

exposure, Corner Site

**Commercial:** Offices

Email: info@bahamabeachrealty.com