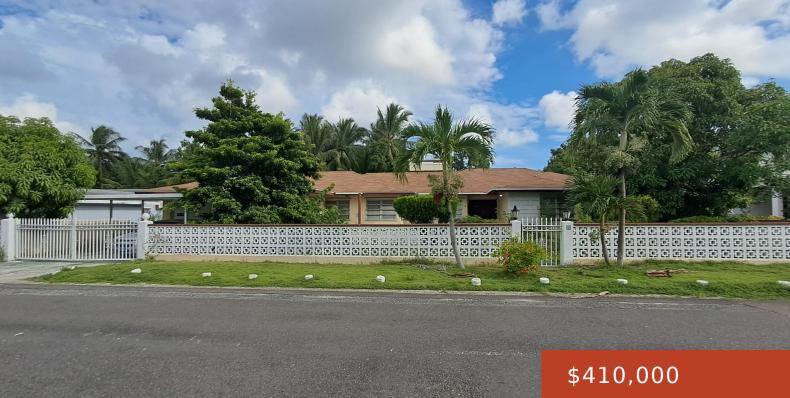

#### **DANOTTAGE ESTATES**

https://bahamabeachrealty.com

Take advantage of this spacious and well maintained 5 bed 3.5 bath home centrally located in the quiet and established area of Danottage Estates. With just over 3,000 sq ft of living space this home is ideal for a growing family. Features include a 2-car garage, kitchen with hardwood cabinetry/granite countertops, breakfast nook, formal dining...

### **Basics**

Category: Single Family Home

Bathrooms: 4 baths Lot size: 10451 sq ft

Island: New Providence/Paradise Island

**Subdivision:** 1066

Date Listed: 2024-10-30T00:00:00

Bedrooms: 5 beds

**Area: 3968** sq ft

# **Building Details**

Foundation: Yes Construction: Concrete Block

**Exterior material:** Finished Concrete **Roof:** Asphalt Shingle

Parking: Garage & Carport

### **Amenities & Features**

Sewer: Septic - Yes Style: Bahamian Style

Air conditioning (Condo): Other Water: Drilled Well

Amenities: Fully Fenced, Fully Walled