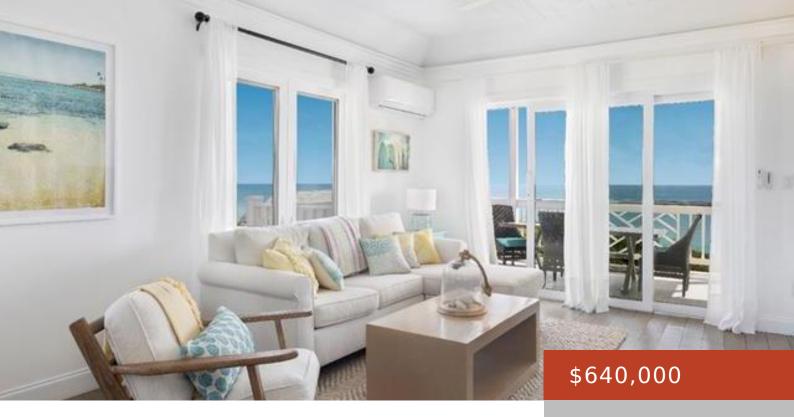

#### **CUPID'S KEY VISTAS**

https://bahamabeachrealty.com

"Cupids Key" Vistas is a top-floor unit, that includes a full-surround two-ocean view, facing west over the Great Bahama Banks for the sunset and east to the Atlantic for the sunrise. Enjoy stunning ocean views from every room through eight-foot hurricane proof glass sliders and six-foot bay windows. The expansive 400 sq. ft. of private...

### **Basics**

Category: Condo Bedrooms: 2 beds

Bathrooms: 2 baths **Area: 1200** sq ft

Year built: 2014 Lot size: 0 sq ft Island: Eleuthera **Currency: USD** 

Lot: n/a Sale or Rent: For Sale Only

**Date Listed:** 2021-10-11T00:00:00 **MLS ID:** 46572