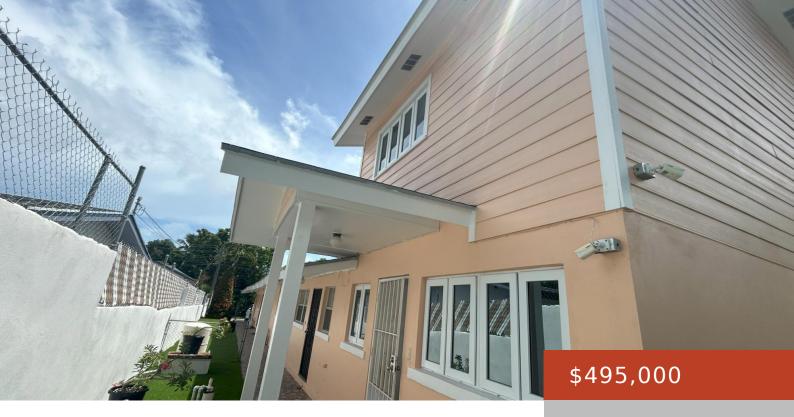

#### **CRYSTAL WAY APARTMENTS**

https://bahamabeachrealty.com

Introducing Crystal Way, a prime apartment complex for sale off Soldier Road, Nassau. This 6,550 sq. ft. property includes five stylish one-bedroom apartments, each with its own electrical meter, plus a newly built two-bedroom, one-and-a-half-bath townhouse. Each unit features individual AC, hurricane windows, and a reliable water pump system. With convenient washroom facilities, surveillance cameras,...

### **Basics**

Category: Apartment Complex

Bathrooms: 6 baths Year built: 2004 Lot size: 6550 sq ft

**Currency: BSD** 

Island: New Providence/Paradise Island

Sale or Rent: For Sale Only

MLS ID: 61679

**Bedrooms: 7** beds

# **Building Details**

Foundation: Yes Construction: Concrete Block, Steel/Concrete

**Exterior material:** Finished Concrete Roof: Asphalt Shingle

Parking: Multiple C/P