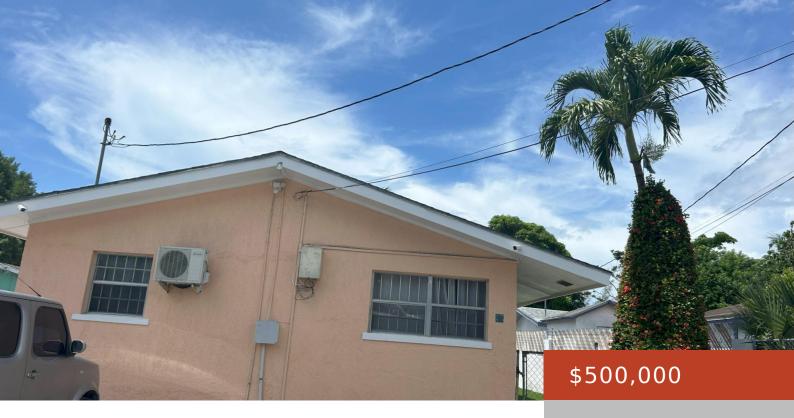

## **CRYSTAL WAY APARTMENT**

https://bahamabeachrealty.com

Introducing Crystal Way, an exceptional apartment complex for sale off Soldier Road in Nassau. This impressive property spans 6,550 sq. ft. and features five stylish one-bedroom apartments, each with its own electrical meter. Additionally, a newly constructed two-bedroom, one-and-a-half-bath townhouse offers ample space for potential residents. Each unit is equipped with individual AC units, hurricane...

- 7 heds
- 6 haths
- Apartment Complex
- 6550 sq ft

Email: info@bahamabeachrealty.com

**Basics** 

Category: Apartment Complex

Bathrooms: 6 baths

**Area: 6550** sq ft

Year built: 2004

Island: New Providence/Paradise Island