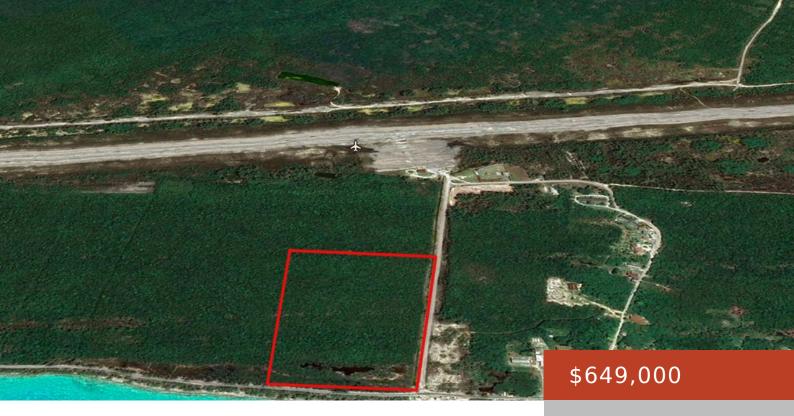

## **ARTHURS TOWN**

https://bahamabeachrealty.com

This 14,5 acre waterfront parcel is located south of the airport in Arthurs Town, which is not a busy airstrip. This is a perfect location for a marina, maybe with vacation homes surrounding the marina. Stunningly beautiful beaches are located nearby. There are approved plans for a marina, which this part of Cat Island really...

## **Basics**

Call us now

Email: info@bahamabeachrealty.com

Category: Land Only

**Currency: USD** 

**Lot:** A & B

**Date Listed:** 2024-01-30T00:00:00

**Lot size: 631620** sq ft