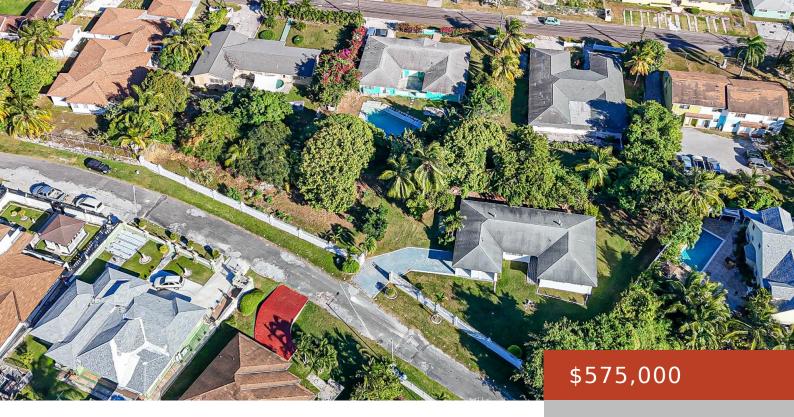

#### **PATRON CRESCENT**

https://bahamabeachrealty.com

Welcome to Crescent Dreams, a stunning 4-bedroom, 2.5-bathroom home situated on an expansive 20,751 sq. ft. lot in the quiet community of Eastwood, Nassau, Bahamas. This spacious property offers an ideal blend of island charm and modern comfort, perfect for families, investors, or anyone seeking a serene escape. Enter into a bright and airy layout,...

### **Basics**

Category: Single Family Home Bedrooms: 4 beds

Bathrooms: 3 baths Area: 2228 sq ft

Lot size: 20751 sq ft Currency: BSD

**Island:** New Providence/Paradise Island **Lot:** 216

**Date Listed:** 2025-01-21T00:00:00 **MLS ID:** 60503