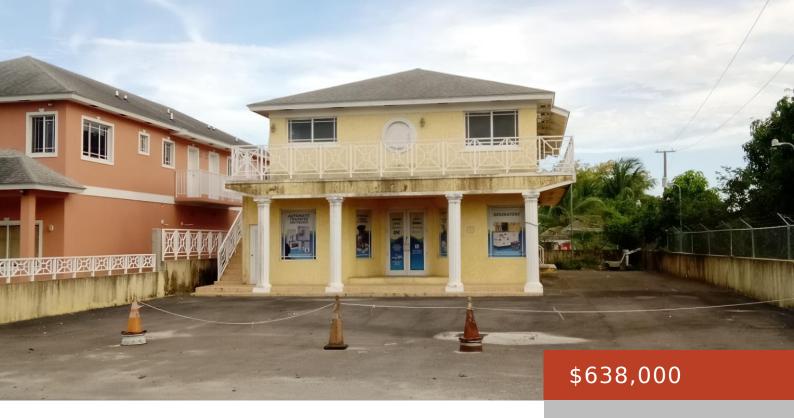

## **COWPEN ROAD**

https://bahamabeachrealty.com

(3) commercial /apartment units upstairs. Downstairs- (2) interior storage rooms, (1) exterior storage room, (3) large offices, casher cage, reception area, kitchen, 2 bath

- Building and Land
- 4010 sq ft

Call us now

Email: info@bahamabeachrealty.com

**Basics** 

Category: Building and Land

Lot size: 7317 sq ft

Island: New Providence/Paradise Island

**Date Listed:** 2024-09-05T00:00:00

## **Miscellaneous**

**Legal Description:** Two Storey Commercial Building situated on the southern side of Cowpen Road, located immediately west of Royal Palm Gardens, 2,000 feet east of Golden Isles Rd.