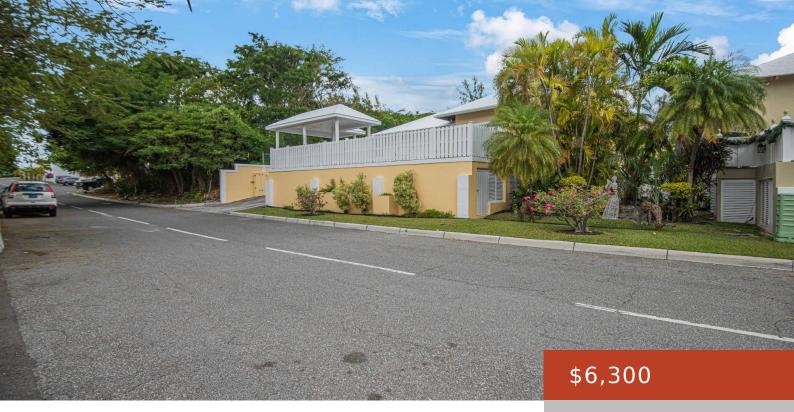

#### **COVE VIEW, PARADISE ISLAND**

https://bahamabeachrealty.com

Cove View Condos are located on Cloister Drive West on beautiful Paradise Island. This elevated unit is the first unit you come to as you enter the complex. It offers views of Nassau Harbor and the surrounding area. The unit features Two (2) large in suite bedrooms with lots of closet space, a well equipped...

### Basics

Category: Condo Bathrooms: 2 baths Lot size: 2300 sq ft Island: New Providence/Paradise Island Rental Amount: \$6,300 Date Listed: 2025-01-23T00:00:00 Bedrooms: 2 beds Area: 2300 sq ft Currency: Either Lot: 1 Sale or Rent: For Rent Only MLS ID: 60866

# **Building Details**

**Construction:** Concrete Block **Exterior material:** Brick Floor covering: 1 Parking: Garage - Single

## **Amenities & Features**

Laundry: In Unit Sewer: Connected

Style: Apartment Air conditioning (Condo): Central

Water: CityAmenities: Fully Walled, Furnished, Hurricane Windows, Kitchen Built-in(s),<br/>Roll Down Shutters, Stand-by Generator, Swimming Pool