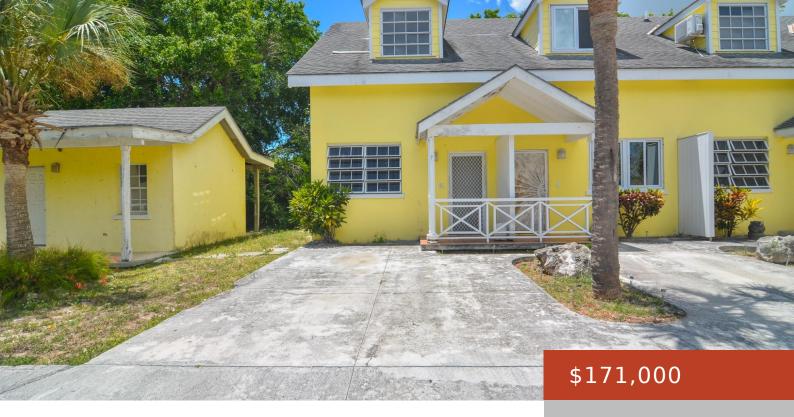

#### **COUNTRY CLUB ESTATES**

https://bahamabeachrealty.com

Nestled in the serene enclave of Country Club Estates, this delightful two-story townhome awaits its transformation. With 2 bedrooms, 1.5 bathrooms, and approximately 1,220 sq.ft. of living space, this unit offers a promising canvas for investment or cozy living. While minor cosmetic updates are needed inside and out, envision the potential to customize this space...

### **Basics**

Category: Condo Bedrooms: 2 beds

Bathrooms: 1 bath

Area: 17000 sq ft

Lot size: 17000 sq ft

Currency: BSD Island: New Providence/Paradise Island

**Lot:** 7 **Sale or Rent:** For Sale Only

**Date Listed:** 2024-04-29T00:00:00 **MLS ID:** 57590

# **Building Details**

Foundation: Yes Construction: Concrete Block

Floor covering: Ceramic Tile, Wood Exterior material: Finished Concrete

**Roof:** Asphalt Shingle Parking: Open

### **Amenities & Features**

**Laundry:** None **Sewer:** Septic - Yes

Style: Townhouse Air conditioning (Condo): None

Water: City Amenities: Main Level Entry, Unfurnished