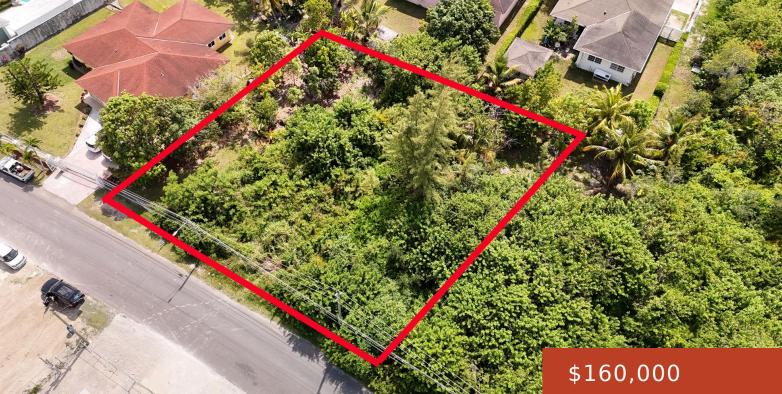

**CORAL LAKES** https://bahamabeachrealty.com

The perfect opportunity for investment! – This impressive 13,640 sqft lot has plenty of room to create your personal oasis with endless possibilities. The established community of Coral Lakes is known for its close nit community vibe and tranquil atmosphere, making it perfect for those who value peace and connection. With itâ\_\_s close proximity to...

## Miscellaneous

**Legal Description:** Single family lot on the western side of Coral Lakes Avenue, Coral Lakes Subdivision, Nassau, Bahamas.

Call us now

Email: info@bahamabeachrealty.com