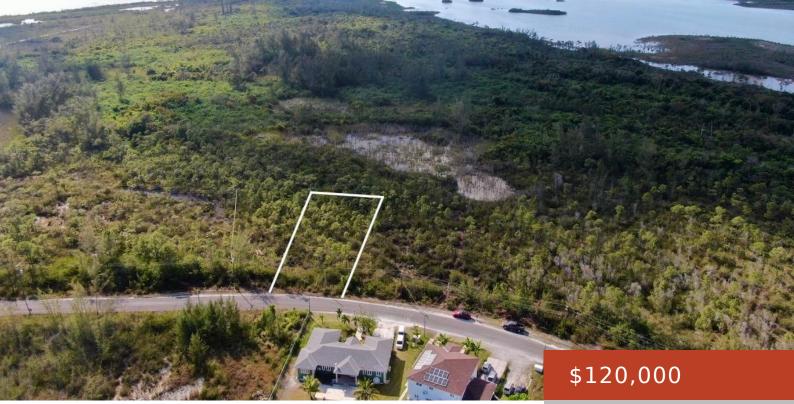

#### **CORAL HARBOUR WOODED LOT**

https://bahamabeachrealty.com

A perfect opportunity to build your dream home in the soughtafter community of Coral Harbour in the Coral Waterways Subdivision. This single-family lot comprises of 12,160 (+/-) sq. ft. All utilities are available.

- 0 haths
- Lots/Acreage
- 12160 sq ft

Call us now

Email: info@bahamabeachrealty.com

### Basics

Category: Lots/Acreage Bathrooms: 0 baths Lot size: 12160 sq ft Island: New Providence/Paradise Island Sale or Rent: For Sale Only MLS ID: 57912 Bedrooms: 0 beds Area: 12160 sq ft Currency: USD Lot: C-8 Date Listed: 2024-05-24T00:00:00