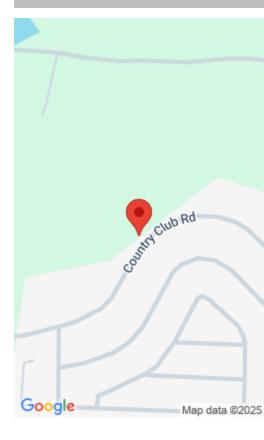

## Miscellaneous

**Legal Description:** Lot C-8, Coral Harbour Golf Club Estates

**Site Influences:** Easy Access, Family Oriented, Highway Access, Treed Lot, Quiet Area, Road - Paved, Pets Allowed

Call us now