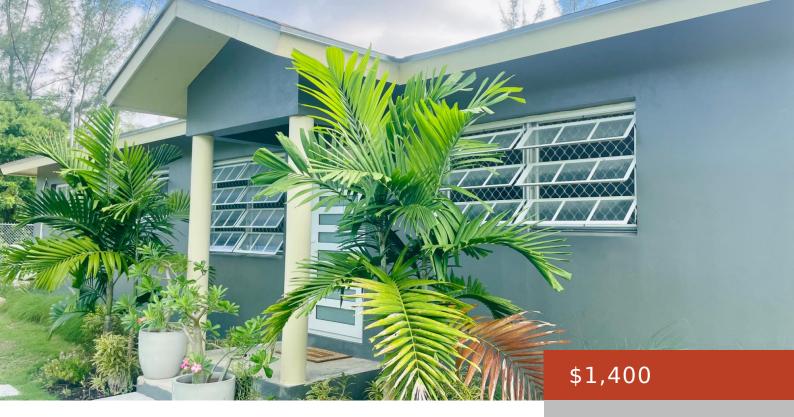

## 20, SCENIC DRIVE

https://bahamabeachrealty.com

Tucked away in the historic neighborhood of Coral Harbour sits this charming one-bedroom apartment. Designed with an open floor plan, this unit provides optimal space offering freedom for furniture layout and interior design. A few amenities include exterior cameras, ring doorbell, hurricane impact doors, two-door entry, sizable storage, security screens and split air conditioning unit....

#### **Basics**

Category: Half Duplex Bedrooms: 1 bed

Bathrooms: 1 bath Area: 1000 sq ft

Lot size: 1000 sq ft

Currency: BSD

**Island:** New Providence/Paradise Island **Lot:** 20

**Rental Amount:** \$1,400 **Sale or Rent:** For Rent Only

# **Building Details**

Foundation: Yes Construction: Concrete Block

**Exterior material:** Finished Concrete **Roof:** Other

Parking: Open

### **Amenities & Features**

Laundry: None Sewer: Septic - Yes

Style: Apartment Air conditioning (Condo): Other

Water: City Amenities: Appliances Only, Garden Area, Main Level Entry, Unfurnished