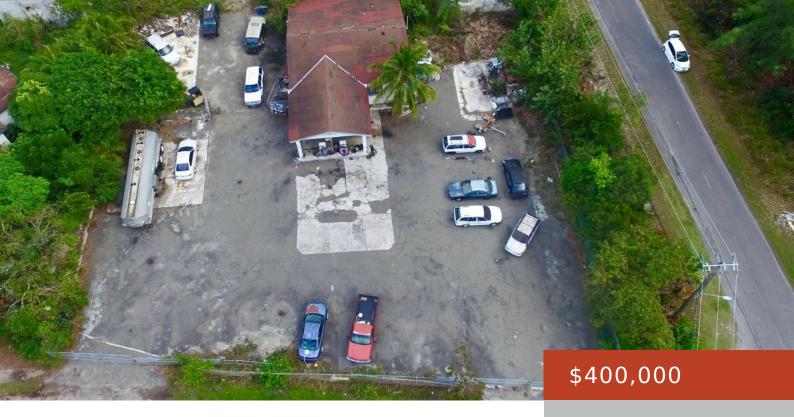

## **CORAL HARBOUR**

https://bahamabeachrealty.com

Situated on the main Coral Harbour Drive in southern New Providence, this spacious 23,530 sq. ft. property can be a great business opportunity. Formerly the Coral Harbour Service Station and located in a high-traffic area this property is perfectly situated for any new or existing business. Contact today to learn more about this exciting opportunity.

## **Miscellaneous**

Legal Description: Formerly Coral Harbour Service Station, 23,530 Sq. Ft. lot