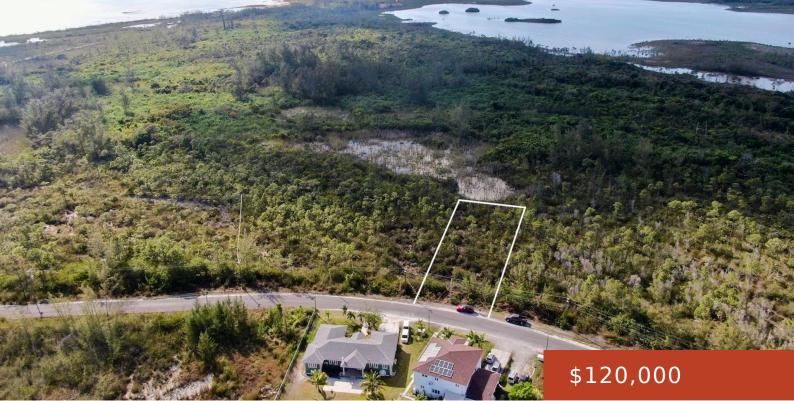

#### **CORAL HARBOR LOT C-6**

https://bahamabeachrealty.com

A perfect opportunity to build your dream home in the soughtafter community of Coral Harbour in the Coral Waterways Subdivision. This single-family lot comprises of 11,161 (+/-) sq. ft. All utilities are available.

### Basics

Category: Lots/Acreage Bathrooms: 0 baths Lot size: 11161 sq ft Island: New Providence/Paradise Island Sale or Rent: For Sale Only MLS ID: 59676 Bedrooms: 0 beds Area: 11161 sq ft Currency: USD Lot: C-6 Date Listed: 2024-10-15T00:00:00

### Miscellaneous

**Legal Description:** Lot C-6, Coral Harbour Golf Club Estates

**Site Influences:** Easy Access, Family Oriented, Highway Access, Treed Lot, Quiet Area, Road - Paved, Pets Allowed

Call us now