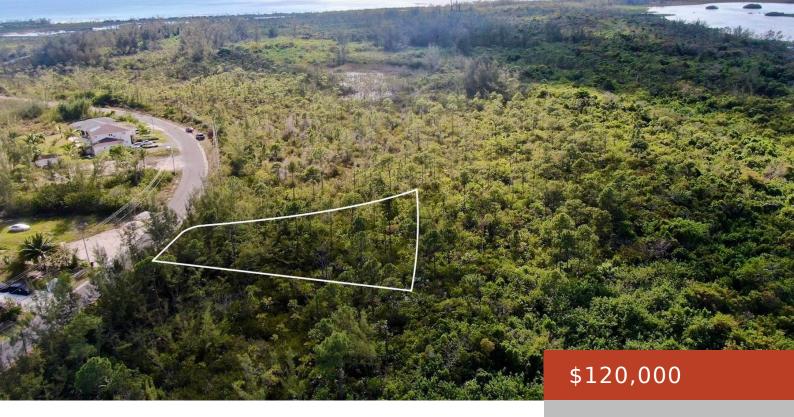

#### **CORAL HARBOR LOT C-2**

https://bahamabeachrealty.com

A perfect opportunity to build your dream home in the soughtafter community of Coral Harbour in the Coral Waterways Subdivision. This single-family lot comprises of 11,894 (+/-) sq. ft. All utilities are available.

## **Basics**

Category: Lots/Acreage

Bathrooms: 0 baths

**Lot size: 11894** sq ft

Island: New Providence/Paradise Island

Sale or Rent: For Sale Only

**MLS ID:** 59672

Bedrooms: 0 beds

# **Miscellaneous**

**Legal Description:** Lot C-2, Coral **Site Infl** 

Harbour Golf Club Estates

**Site Influences:** Easy Access, Family Oriented, Highway Access, Treed Lot, Quiet Area, Road - Paved, Pets Allowed