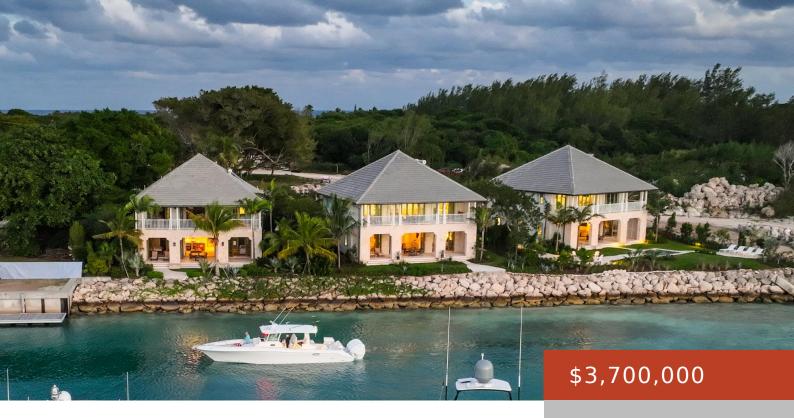

#### **BRILAND CLUB RESIDENCES**

https://bahamabeachrealty.com

Briland Club is a private, 27-acre community that embodies the essence of Caribbean elegance and exclusivity. Residents enjoy world-class amenities, including private beach access, dining options, and recreational activities. Experience the serene beauty and sophisticated lifestyle that Briland Club has to offer, where every detail is crafted for your ultimate comfort and privacy. The Coral...

### **Basics**

Category: Condo Bathrooms: 2 baths Area: 2128 sq ft Currency: BSD Lot: A3L Date Listed: 2025-01-20T00:00:00

Bedrooms: 2 beds Half baths: 1 half bath Lot size: 2128 sq ft Island: Eleuthera Sale or Rent: For Sale Only MLS ID: 60656

# Miscellaneous

Legal Description: A3 Lower Level, Coral Cottage, The Briland Club, Harbour Island, The Bahamas

Site Influences: Private Setting, Recreation Nearby,Landscaped,Waterfront - Ocean,Marina Nearby, Can Be Rented, Gated Community