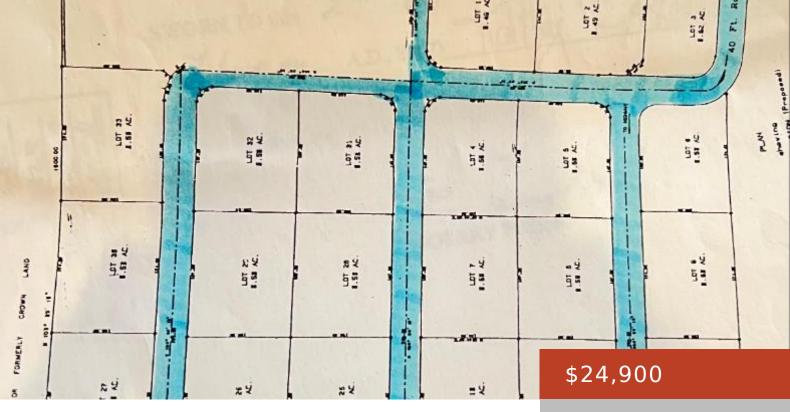

## Basics

Category: Lots/Acreage Bathrooms: 0 baths Lot size: 21344 sq ft Island: Abaco Sale or Rent: For Sale Only MLS ID: 48148 Bedrooms: 0 beds Area: 0 sq ft Currency: BSD Lot: 18 Date Listed: 2022-03-17T00:00:00