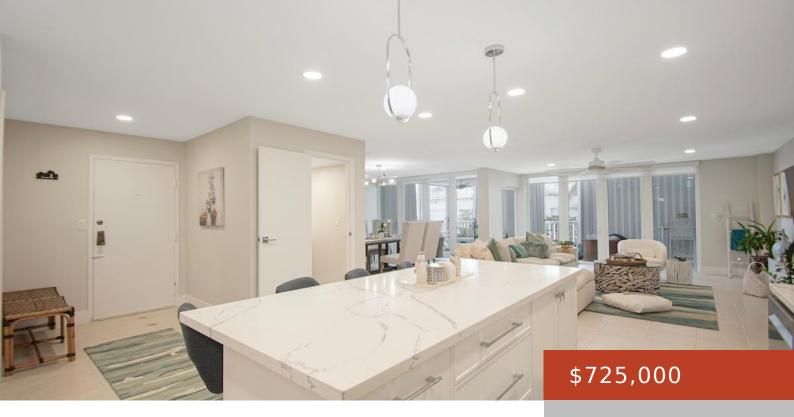

### **CABLE BEACH**

https://bahamabeachrealty.com

Conchrest is a beautifully established waterfront condo nestled in the heart of Cable Beach, and just a five-minute walk to BahaMar, shopping and numerous restaurants. This second-floor unit has 2 large bedrooms and bathrooms plus a half bath. The spacious newly renovated kitchen, living and dining areas overlook the wrap around balcony with ocean views....

### **Basics**

Category: Condo

Bathrooms: 2 baths

**Area: 1800** sq ft Year built: 1970

Island: New Providence/Paradise Island

Sale or Rent: For Sale or Rent

MLS ID: 60625

Bedrooms: 2 beds

### **Amenities & Features**

Laundry: In Unit **Sewer:** Connected

**Style:** Apartment **Shared Amenities:** Pool Outdoor, Elevator

Air conditioning (Condo): Central Water: City

Outdoor Area (Condo): Covered **Amenities:** Fully Fenced, Furnished, Hurricane Patio, Pool, BBQ