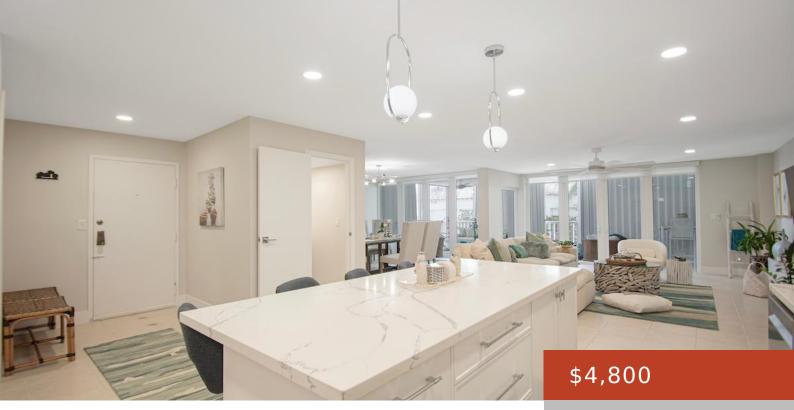

CABLE BEACH https://bahamabeachrealty.com

Beautifully furnished with newly renovated kitchen and master bath, this condo is conveniently located in the heart of cable beach, west Bay Street. It is a ten-minute walk away from BahaMar and less than five minutes from the post office, grocery store and restaurants. Experience coastal living with sun, sand and sea as this condo...

### Basics

Category: Condo Bathrooms: 2 baths Area: 1600 sq ft Year built: 1970 Island: New Providence/Paradise Island Sale or Rent: For Rent Only MLS ID: 60711 Bedrooms: 2 beds Half baths: 1 half bath Lot size: 1600 sq ft Currency: USD Rental Amount: \$4,800 Date Listed: 2025-01-14T00:00:00