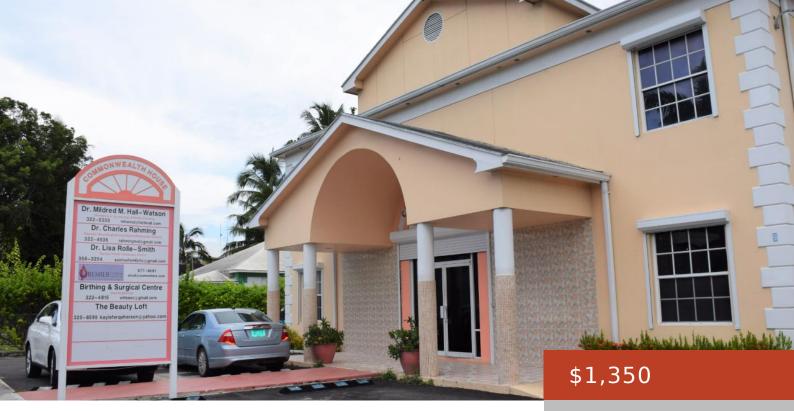

## **COMMONWEALTH HOUSE**

https://bahamabeachrealty.com

Commonwealth House is a very well maintained office building located on East Avenue which is just off Collins Avenue. This ground floor office space has central a/c and its own private bathroom. Each unit has its own electrical meter. Other tenants in the building are medical offices but this space is also suited for other...

## Basics

Category: Building Only Currency: BSD Rental Amount: \$1,350 Date Listed: 2023-01-11T00:00:00 MLS ID: 51501 Type: Health Island: New Providence/Paradise Island Sale or Rent: For Rent Only Industrial: Light

## Miscellaneous

**Legal Description:** Unit 2 Commonwealth House, East Avenue, Nassau **Commercial:** Offices Bahamas

Land and Services: Public Trans. Nearby, Shopping Nearby

Call us now

Email: info@bahamabeachrealty.com