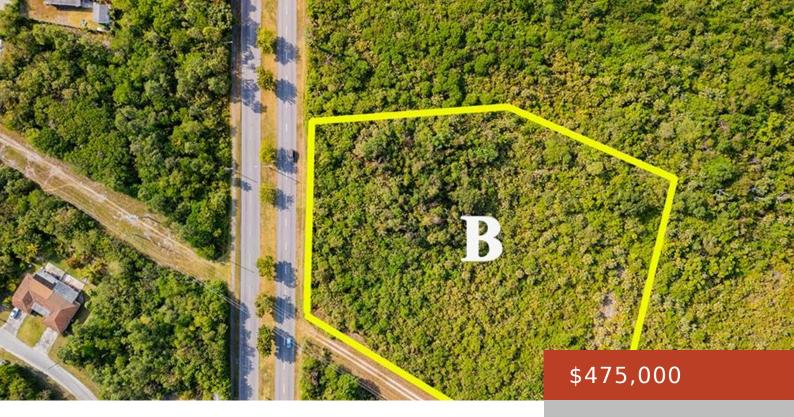

## **CORAL ROAD**

https://bahamabeachrealty.com

This 2.78-acre parcel located on Coral Road represents an outstanding opportunity for investors or businesses looking to capitalize on prime location vacant commercial land. The absence of property service charges significantly enhances its appeal, offering a cost-effective solution for those aiming to develop or expand their operations. The availability of all utilities on-site further simplifies...

## **Basics**

Category: Land Only

**Lot size: 121097** sq ft

**Island:** Grand Bahama/Freeport

Sale or Rent: For Sale Only

**MLS ID:** 57577

Type: Other

**Currency:** BSD

Lot: B

**Date Listed:** 2024-05-01T00:00:00