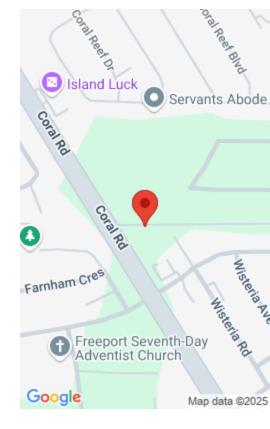

## **CORAL ROAD**

https://bahamabeachrealty.com

This 2.78-acre parcel located on Coral Road represents an outstanding opportunity for investors or businesses looking to capitalize on prime location vacant commercial land. The absence of property service charges significantly enhances its appeal, offering a cost-effective solution for those aiming to develop or expand their operations. The availability of all utilities on-site further simplifies...

## **Miscellaneous**

Legal Description: Tract B, Coral Road, Park Royal Subdivision