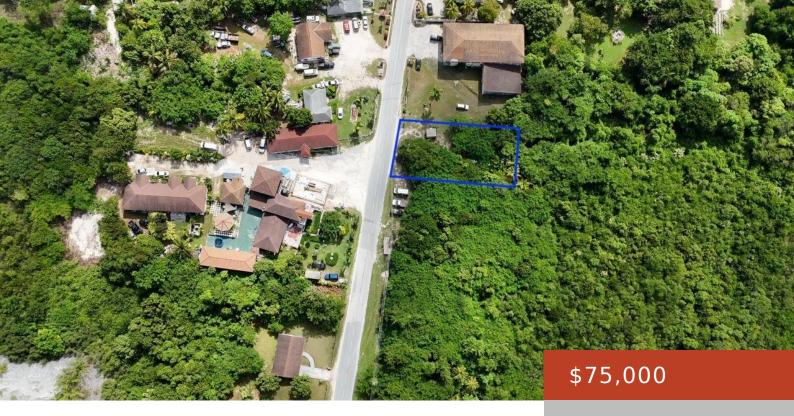

## **PALMETTO POINT**

https://bahamabeachrealty.com

Excellent location, this commercial lot is just under 5,000 square feet, with 50 feet of frontage on the main Queenâ s Highway in Palmetto Point, Eleuthera, Bahamas. Just outside the town of Governorâ s Harbour and in the town of Palmetto Point offering all amenities, grocery stores, bank, restaurants, pharmacy, clinic and more. Endless potential for a...

## **Basics**

Call us now

Email: info@bahamabeachrealty.com

Category: Land Only

**Currency:** BSD

Sale or Rent: For Sale Only

**MLS ID:** 54855

**Lot size: 4978** sq ft