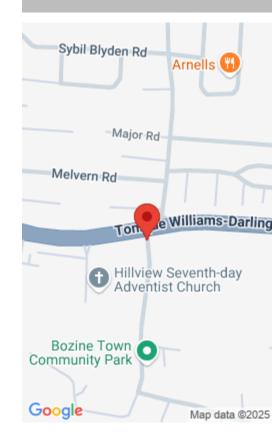

## LOT OF LAND HAROLD ROAD AND BOZINE HILL

https://bahamabeachrealty.com

Prime Commercial Property on Tonique Williams Darling Highway This expansive 10,000 sq ft commercial property is situated at the prominent corner of Tonique Williams Darling Highway and Bozine Hill. Its strategic location places it just minutes away from key amenities including shopping centers, the luxurious Baha Mar resort, Lynden Pindling International Airport (LPIA), and the...

## Miscellaneous

**Legal Description:** 10,000 sq ft LOT OF LAND HAROLD ROAD AND BOZINE **Commercial:** Mixed HILL, NASSAU

Land and Services: Corner Site

Call us now

Email: info@bahamabeachrealty.com