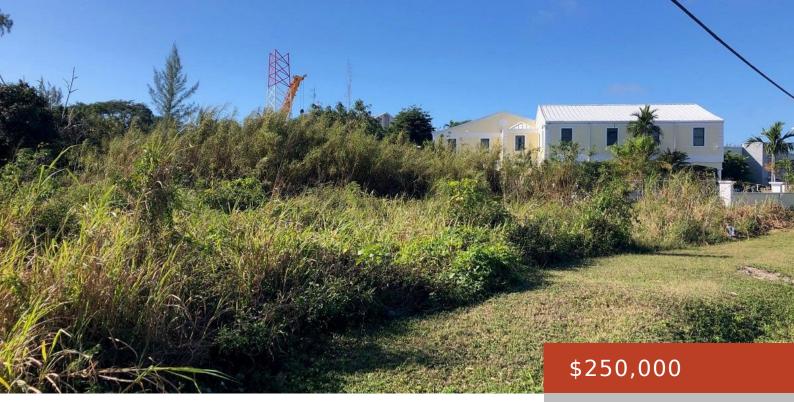

## LOT OF LAND HAROLD ROAD AND BOZINE HILL

https://bahamabeachrealty.com

Prime Commercial Property on Tonique Williams Darling Highway This expansive 10,000 sq ft commercial property is situated at the prominent corner of Tonique Williams Darling Highway and Bozine Hill. Its strategic location places it just minutes away from key amenities including shopping centers, the luxurious Baha Mar resort, Lynden Pindling International Airport (LPIA), and the...

## Miscellaneous

**Legal Description:** 10,000 sq ft LOT OF LAND HAROLD ROAD AND BOZINE **Commercial:** Mixed HILL, NASSAU

Land and Services: Corner Site

Call us now

Email: info@bahamabeachrealty.com