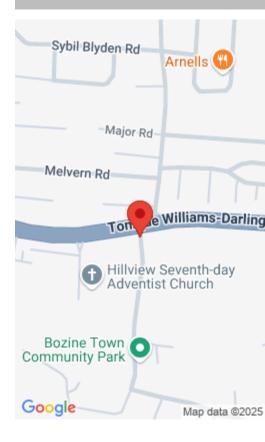

## LOT OF LAND HAROLD ROAD AND BOZINE HILL

https://bahamabeachrealty.com

Prime Commercial Property on Tonique Williams Darling Highway This expansive 10,000 sq ft commercial property is situated at the prominent corner of Tonique Williams Darling Highway and Bozine Hill. Its strategic location places it just minutes away from key amenities including shopping centers, the luxurious Baha Mar resort, Lynden Pindling International Airport (LPIA), and the...

**Island:** New Providence/Paradise Island

Date Listed: 2025-02-23T00:00:00

## **Miscellaneous**

**Legal Description:** 10,000 sq ft LOT OF LAND HAROLD ROAD AND BOZINE **Commercial:** Mixed

HILL, NASSAU

Land and Services: Corner Site

Email: info@bahamabeachrealty.com