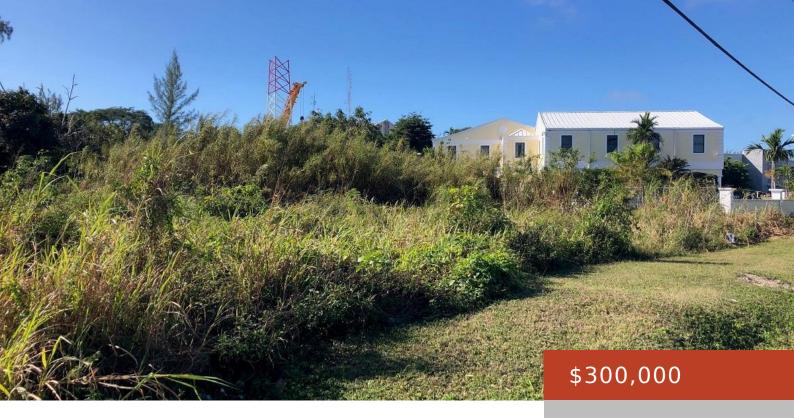

## LOT OF LAND HAROLD ROAD AND BOZINE HILL

https://bahamabeachrealty.com

Prime Commercial Property on Tonique Williams Darling Highway This expansive 10,000 sq ft commercial property is situated at the prominent corner of Tonique Williams Darling Highway and Bozine Hill. Its strategic location places it just minutes away from key amenities including shopping centers, the luxurious Baha Mar resort, Lynden Pindling International Airport (LPIA), and the...

Land Only

## **Basics**

Call us now

Email: info@bahamabeachrealty.com

Category: Land Only

**Currency:** BSD

Sale or Rent: For Sale Only

**MLS ID:** 60744

Lot size: 10000 sq ft