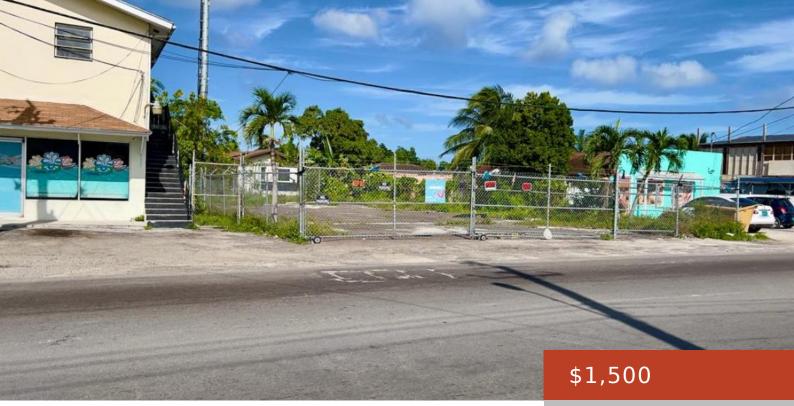

## **FARRINGTON ROAD**

https://bahamabeachrealty.com

Gated with chain link fence Commercial Lot Located Greater Chippingham on Farrington Road . Lot # 4 , Block # 9 , 5,000 sq ft. for rent . • Land Only

## Basics

Call us now

Email: info@bahamabeachrealty.com

Category: Land Only Currency: BSD Island: New Providence/Paradise Island Rental Amount: \$1,500 Date Listed: 2024-10-18T00:00:00 Lot size: 5000 sq ft Block: 9 Lot: 4 Sale or Rent: For Rent Only MLS ID: 59760

## **Amenities & Features**

Amenities: Fenced, Signs Allowed