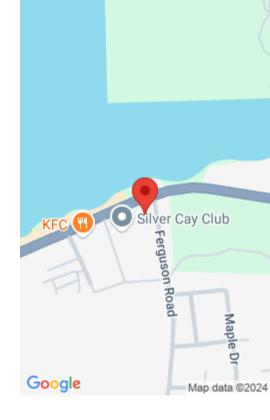

Island: New Providence/Paradise Island

**Date Listed:** 2022-03-18T00:00:00

## **Miscellaneous**

**Legal Description:** Parcel of land on the corner of West Bay St., and Ferguson Rd., bounded on North by West Bay & running 114.96'; South 112.10' East 119.53' and West 119.58'.