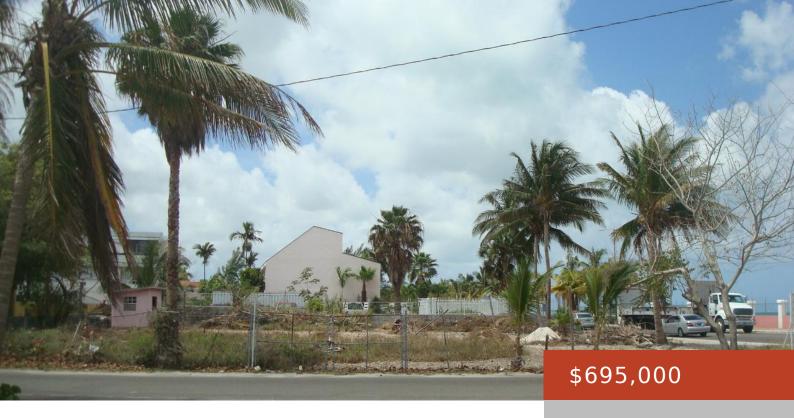

## **WEST BAY STREET**

https://bahamabeachrealty.com

VACANT COMMERCIAL LAND centrally located in highly trafficked area featuring sea views and being within walking distance to Saunders Beach. Other amenities in the immediate area include: eateries, gas stations, pharmacy, liquor stores, medical facility and more. Ideal location for construction of business office suites.

## **Basics**

Call us now

Email: info@bahamabeachrealty.com

Category: Land Only

**Currency:** BSD

Sale or Rent: For Sale Only

**MLS ID:** 48266

**Lot size: 12516** sq ft

## **Miscellaneous**

**Legal Description:** Parcel of land on the corner of West Bay St., and Ferguson Rd., bounded on North by West Bay & running 114.96'; South 112.10' East 119.53' and West 119.58'.