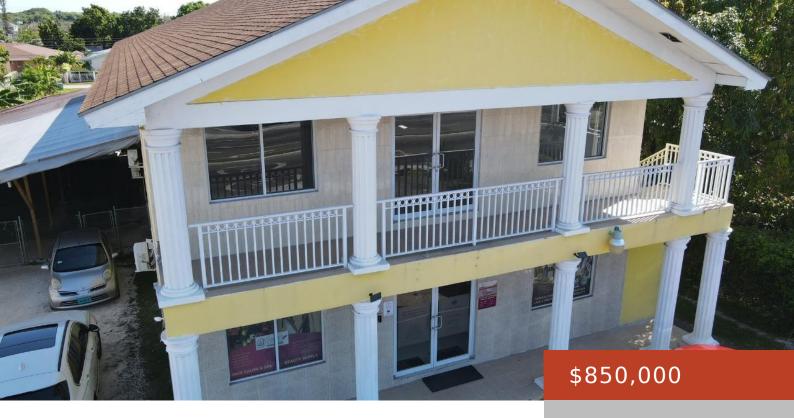

## COMMERCIAL BUILDING PRINCE CHARLES DRIVE

https://bahamabeachrealty.com

This investment property is a hot ticket item. With 3 large commercial units (2 occupied), 2 – 1 bedroom 1 bathroom apartments at the rear of the building and the perfect location, this listing is a great investment property. All units are equipped with ductless air conditioning and are neatly kept. This building includes warehouse...

- Building and Land
- 7999 sa ft

Email: info@bahamabeachrealty.com

## **Basics**

**Category:** Building and Land

Year built: 2012

Block: 7

**Lot:** 40

**Date Listed:** 2024-06-06T00:00:00

**Area: 7999** sq ft

**Currency: BSD** 