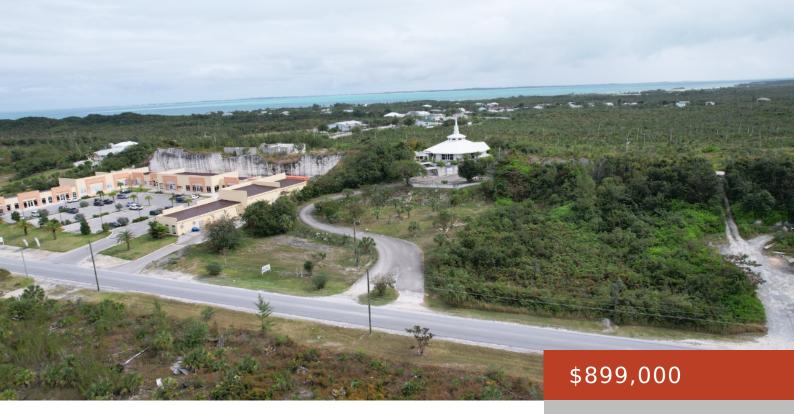

## DON MACKAY BLVD.

https://bahamabeachrealty.com

Highly visible commercial acreage on Don Mackay Blvd. between the airport and the town centre of Marsh Harbour. This irregular shaped parcel covering 5 acres offers 100′ on the road and extends 1,400′ deep with a 200 foot width in the rear half of the property. Recently appraised, this prime site for commercial development is...

## **Miscellaneous**

**Legal Description:** Lot on southeastern side of Don Mackay Blvd. 100 feet southwest of St. Francis De Sales Catholic Church, Marsh Harbour

Land and Services: Highway

Access, Visual exposure