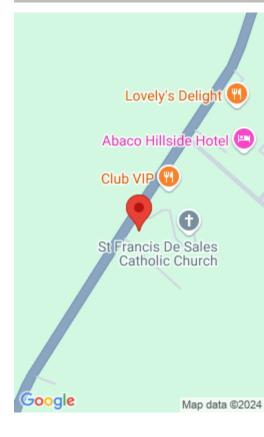

## **Miscellaneous**

**Legal Description:** Lot on southeastern side of Don Mackay Blvd. 100 feet southwest of St. Francis De Sales Catholic Church, Marsh Harbour

Land and Services: Highway

Access, Visual exposure