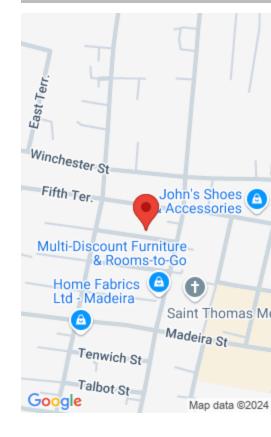

## **Miscellaneous**

**Legal Description:** Lot 16, block 5, Shirley Heights subdivision, Palmdale, situated in the Eastern District on the island of new providence, Bahamas..

**Commercial:** 

Mixed

**Land and Services:** Highway Access, Not Sewered, Public Trans.