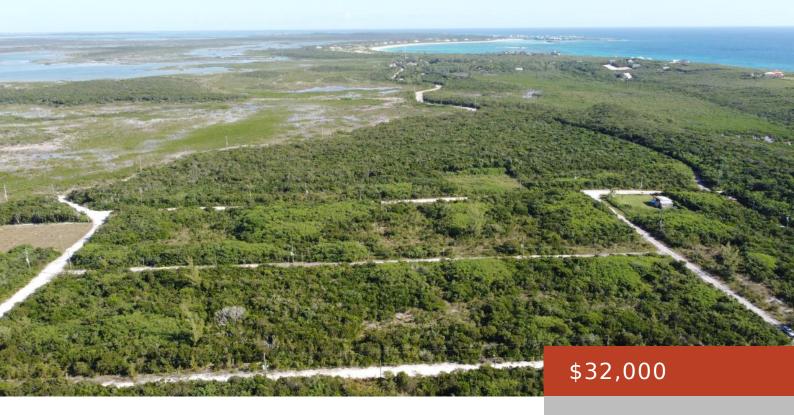

#### **COMANCHE 7 WATCHING BAY**

https://bahamabeachrealty.com

For those with a vision, Comanche 7 is located within the private gated development of Watching Bay. Watching Bay is conveniently located between The Abaco Club on Winding Bay and the quaint Town of Cherokee Sound. This exceptionally elevated Hilltop lot boasts stunning panoramic views of the Atlantic Ocean and nearby flats. Just a short...