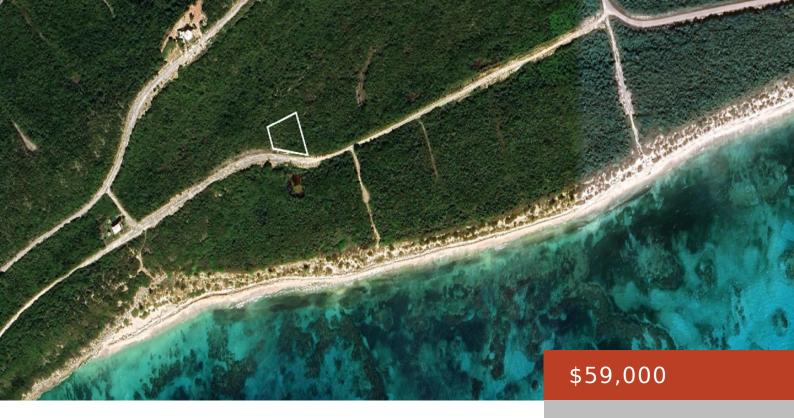

#### **COLUMBUS LANDING LOT 10**

https://bahamabeachrealty.com

Take advantage of this large corner lot and build up high to enjoy a sea view! Surrounded by potential golf course fairways, you can rest assured that you will probably never have any neighbors in this quiet cul-de-sac. Please refer to the map to see that this property is also near the site of the...

### **Basics**

Category: Lots/Acreage

Bathrooms: 0 baths

**Lot size: 11328** sq ft

Block: 2

**Lot:** 10

**Date Listed:** 2025-06-12T00:00:00

**Bedrooms: 0** beds

**Area: 11328** sq ft

**Currency:** USD

Island: San Salvador

Sale or Rent: For Sale Only

**MLS ID:** 62835