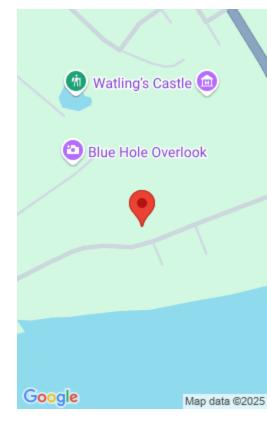

#### **COLUMBUS LANDING LOT 10**

https://bahamabeachrealty.com

Take advantage of this large corner lot and build up high to enjoy a sea view! Surrounded by potential golf course fairways, you can rest assured that you will probably never have any neighbors in this quiet cul-de-sac. Please refer to the map to see that this property is also near the site of the...

## **Miscellaneous**

**Legal Description:** Sec 1, Block 2, Lot 10 Columbus

Landing. San Salvador

Site Influences: Hillside, View -

Ocean.Treed Lot

Email: info@bahamabeachrealty.com