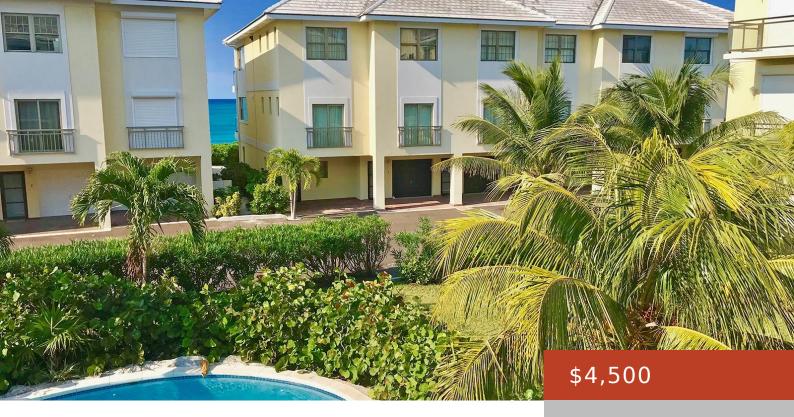

## **COLUMBUS COVE**

https://bahamabeachrealty.com

This second-floor unit comes fully furnished and turn key. The living area is an open floor plan with a kitchen, dining, living room, and patio all overlooking the garden pool with partial ocean views. The first floor bedroom has a full bathroom and there are 2 more ensuite bedrooms on the 3rd floor. The master...

- 3 heds
- 3 haths
- Condo
- 1500 sq ft

Call us now

Email: info@bahamabeachrealty.com

**Basics** 

Category: Condo

Bathrooms: 3 baths

Lot size: 0 sq ft

Island: New Providence/Paradise Island

Sale or Rent: For Rent Only

**MLS ID:** 63129

Bedrooms: 3 beds

Area: 1500 sq ft

**Currency: USD** 

Rental Amount: \$4,500

Date Listed: 2025-07-01T00:00:00

## **Building Details**

Foundation: Yes Construction: Concrete Block

**Exterior material:** Stucco **Roof:** Bermuda

Parking: Open

## **Amenities & Features**

Sewer: Connected Style: Apartment

Shared Amenities: Exercise Air conditioning (Condo): Central Centre, Pool Outdoor, Beach

Water: City Amenities: 24 Hour Security, Furnished, Garden

## **Miscellaneous**

**Legal Description:** 906 Columbus Cove, Nassau, Bahamas

**Site Influences:** Easy Access, Private Setting, View - Ocean, Shopping Nearby, Recreation Nearby, Quiet Area, No Thru

Road, Landscaped, Waterfront - Ocean, Road - Paved, Potential Recreation, Pets Allowed, Can Be Rented, Recreational, Gated