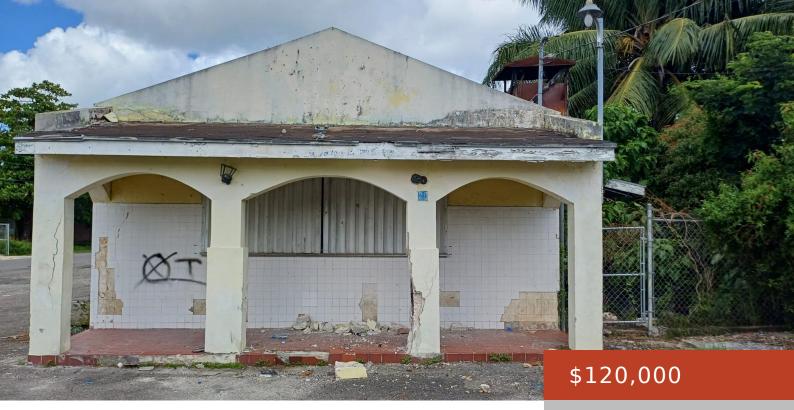

## **COCONUT GROVE BUILDING**

https://bahamabeachrealty.com

Coconut Grove commercial building on a 5,350 square foot lot is a steal of a deal! Rock bottom price for this lovely commercial building which includes a retail area, 2 bathrooms, 1 freezer room, 1 kitchen, work area and 2 storage rooms. Why not give some tender loving care to this building that is filled...

## Basics

Category: Building and Land Area: 1425 sq ft Year built: 2000 Block: 24 Lot: 3 Date Listed: 2024-05-15T00:00:00 Industrial: Light Type: Restaurant/Bar Lot size: 5350 sq ft Currency: BSD Island: New Providence/Paradise Island Sale or Rent: For Sale Only Multi-Family: Other MLS ID: 57387