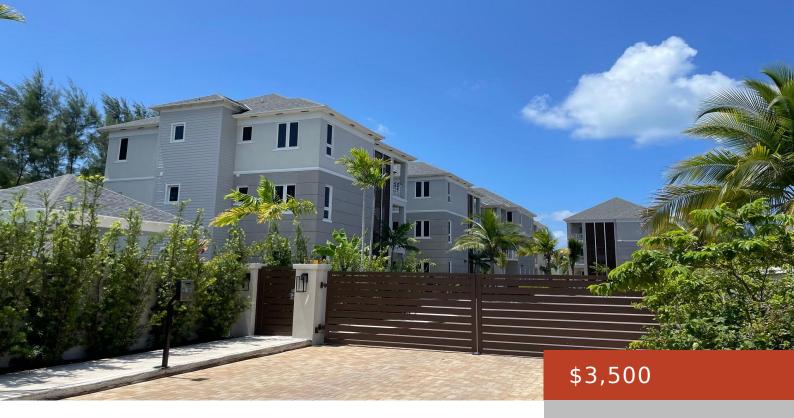

#### **COCONUT COVE**

https://bahamabeachrealty.com

This apartment is located in a brand-new gated community with security cameras, a pool, and a clubhouse. It is privately tucked away in the rear of the property, on the ground floor, and away from the road. Brand new quality furnishings, including a large screen TV, and a chic quartz open kitchen with modern lighting...

Bedrooms: 1 bed

Area: 900 sq ft

Year built: 2023

Island: New Providence/Paradise Island

Rental Amount: \$3,500

**Date Listed:** 2025-01-06T00:00:00

## **Building Details**

Foundation: Yes Construction: Concrete Block

**Exterior material:** Finished Concrete **Roof:** Asphalt Shingle

Parking: Open

### **Amenities & Features**

Sewer: Septic - Yes Style: Apartment

**Shared Amenities:** Clubhouse, Pool Outdoor, Security **Air conditioning (Condo):** 

System Central

Water: None Outdoor Area (Condo): Pool

**Amenities:** 24 Hour Security, Furnished, Stand-by

Generator, Swimming Pool

# Miscellaneous

**Legal Description:** 302 **Site Influences:** Highway Access, Shopping Nearby, Recreation Nearby, Quiet Area, Landscaped, Road - Paved, Can Be

Nassau Rented, Gated Community

Email: info@bahamabeachrealty.com