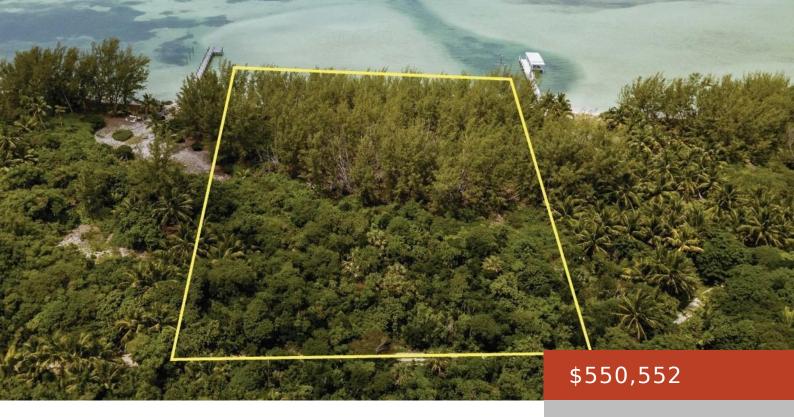

#### **COCO BAY**

https://bahamabeachrealty.com

Pretty Place South to North. A stunning beach front property located on Green Turtle Cays sought after Coco Bay. The property offers 0.724 acres of level building site with 126′ feet of beachfront on Coco Bay. Once the site is prepared for building by removing selective trees this will open up the property for amazing...

## **Miscellaneous**

**Legal Description:** A portion of Crown Allotment # 6 containing 0.724 Coco Bay, Green Ocean, Treed Lot, Quiet Area, Pets

Turtle Cay, Abaco

Site Influences: Family Oriented, View -Allowed.Beach Front