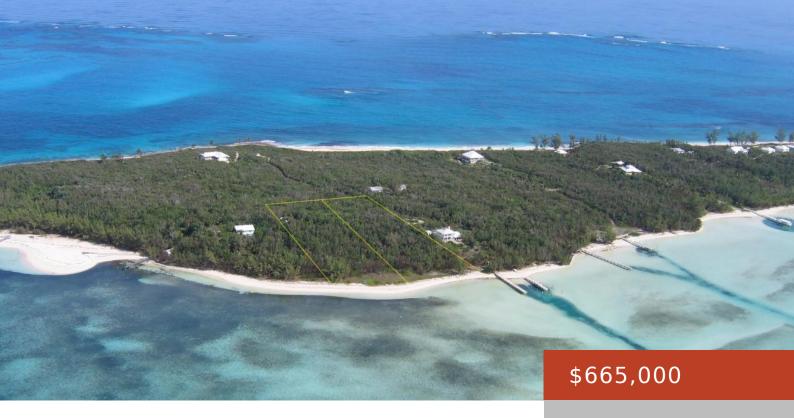

#### **COCO BAY BEACH RIDGE NO.**

https://bahamabeachrealty.com

Picturesque elevated building site located on the north western tip of Coco Bay Beach, Green Turtle Cay. The parcel offers 1.5 acres with 157′ feet on the Coco Bay Beach. Elevations are estimated to be at around 30 feet in some locations on the property. Mixed topography. The land has been improved with a small...

## **Miscellaneous**

**Legal Description:** St. Elmo's North, A portion of 3 acre tract originally granted to B Pedican Now M. Gerossimos B3 P.60 Northwest portion of portion of Coco Bay Green Turtle Cay.

**Site Influences:** View - Ocean, Treed Lot, Quiet Area, Acreage, Pets

Allowed, Beach Front

Email: info@bahamabeachrealty.com