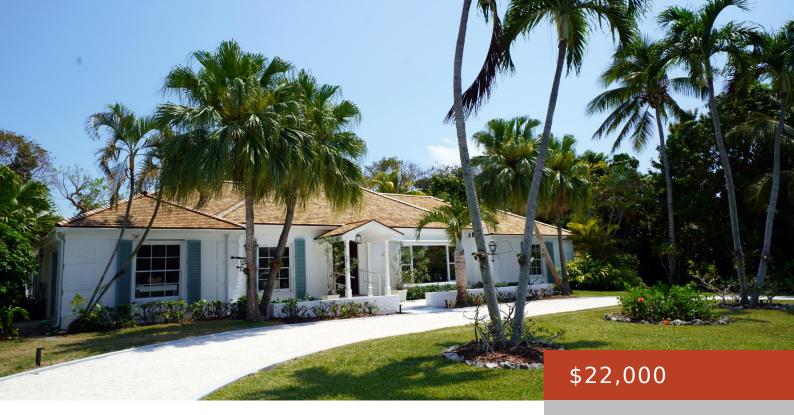

#### **CLIFTON BAY DRIVE**

https://bahamabeachrealty.com

Introducing Cay Sera, nestled within the prestigious gated community of Lyford Cay in the vibrant western district of New Providence. This impeccably renovated residence boasts 4 bedrooms, 4 bathrooms, and a cozy den complete with a daybed. Set upon a generous 28,750 square foot lot, the home offers an open floor plan with large rooms...

#### **Basics**

Category: Single Family Home

**Bathrooms: 4** baths **Lot size: 28750** sq ft

Island: New Providence/Paradise Island

**Subdivision:** Lyford Cay

Sale or Rent: For Rent Only

MLS ID: 57365

Bedrooms: 4 beds

# **Building Details**

Foundation: Yes Construction: Concrete Block

**Exterior material:** Finished Concrete **Roof:** Shake

Parking: Garage - Single

### **Amenities & Features**

Sewer: Connected Style: Single Family

Lot

Air conditioning (Condo): Central Water: City

Amenities: 24 Hour Security, Furnished, Garden Area, Stand-by

Generator, Swimming Pool